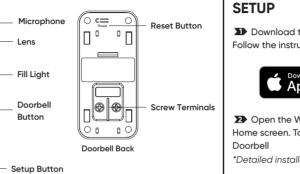

## LIGHT INDICATIONS

### Wyze Video Doorbell

Solid blue light Connected

### Wyze Chime

Flashing blue light Connecting to network

Flashing yellow/blue light Connected