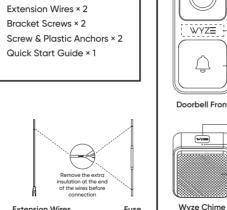

### **Exclusive Discounts**

Get exclusive discounts on Wyze products.

Wyze Video Doorbell × 1 Fuse × 1 Wyze Chime × 1 Extension Wires × 2 Wall Plate × 1 Bracket Screws × 2 Screw & Plastic Anchors × 7 Vertical Wedge Kit × 1 Horizontal Wedge Kit × 1

Wall Plat

Wire Caps × 4

Download the Wyze app and sign in or create an account. Follow the instructions in the Wyze app to finish installation

Home screen. Tap **Add Device** and then select Wyze Video