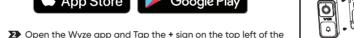

Wall Plat

Wire Caps × 4

Download the Wyze app and sign in or create an account. Follow the instructions in the Wyze app to finish installation

Home screen. Tap **Add Device** and then select Wyze Video

## INSTALLATION

Installing with the wedge

Plug the Wyze Chime into an outlet.