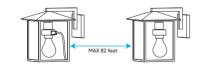

#### **DEVICE NETWORKING** OPERATION

- The distance between the lamp sockets
- installed by the user is less than or equal to 82 feet.
   After the installation is complete, the user will power on the lamp sockets at the same time within 30 seconds, and the lamp sockets will be grouped into a network by themselves.
- Use WYZE app control.