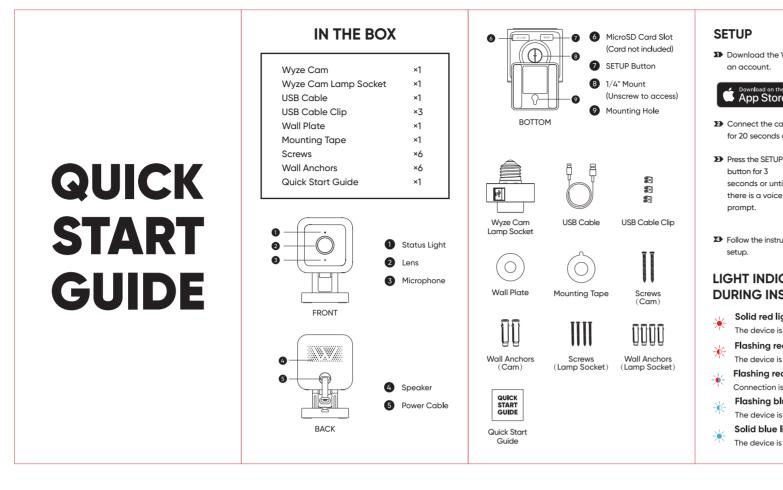

#### Insert the micro USB cable into the sleeve of the power adapter and make sure it is connected securely.